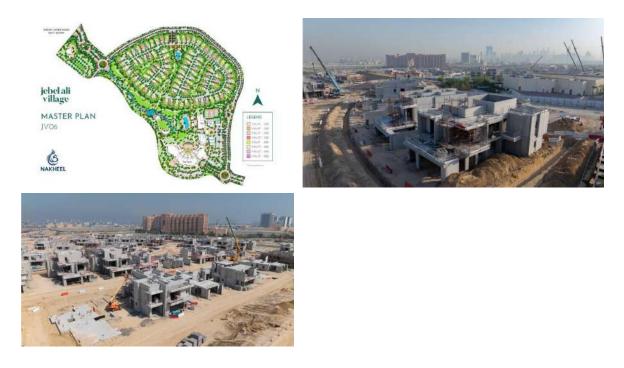

## 2024

Jebel Ali Village Villas & Infrastructure Works Pakage 1

Palm Jebel Ali - Infrastructure & Villa Construction Works to Frond O and Frond P

Dubai International Airport (DIA)

SP3/BLD/095-00: Refurbishment of Hammerhead & SP3/BLD/001-05: Refurbishment of Concourse C