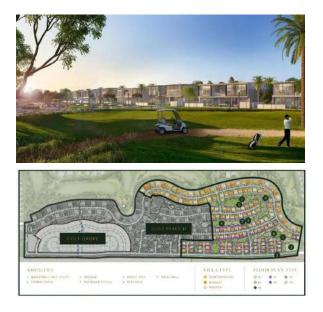

d Area B





**Golf Place Villas** 



Roads in Al Khawaneej Second



Arabian III Development Phase 1A, 1B and 1D on Plot No. 6481192 Townhouses at Wadi Al Safa 5



### Rivera Phase-03 15-Buildings



### 2021

The Valley Development



Khalifa Logistics Port Phase-2 Infrastructure



UAQ Independent Water 150 MIGD Project Department of CGGI



Meydan One Development Roads & Infra Phase 2A



R1124 Improvement of Saih Al Dahal Steet (From Saih Al Salam Street to MBR Solar Park



## 2022

Jubail Island Development Villa and Townhouses





The Grove Project Phase-1 Al Saadiyat Island





MBRHE-32-WRQ Construction & Maintenance of 136 Attached Houses at Al Warqa  $4^{\rm th}$ 



Construction of Bridge and Road connection from E11 to Siniya Island







### Golf Place Villas Phase II



# 2023

Tilal Al Furjan Package 16



### Damac Lagoons Parcel - 3 Malta (1127 Villa & Town Houses)



#### 132kV OHL Between Hatta PSHPP & Warsan



The Peninsula @ Business Bay, JLBB Plot F (3460190) Dubai - UAE



## 2024

Jebel Ali Village Villas & Infrastructure Works Pakage 1



Palm Jebel Ali - Infrastructure & Villa Construction Works to Frond O and Frond P



Dubai International Airport (DIA)

SP3/BLD/095-00: Refurbishment of Hammerhead & SP3/BLD/001-05: Refurbishment of Concourse C



Sharjah Airport New Passenger Terminal Building, Refurbishment of Existing Terminal and Associated works